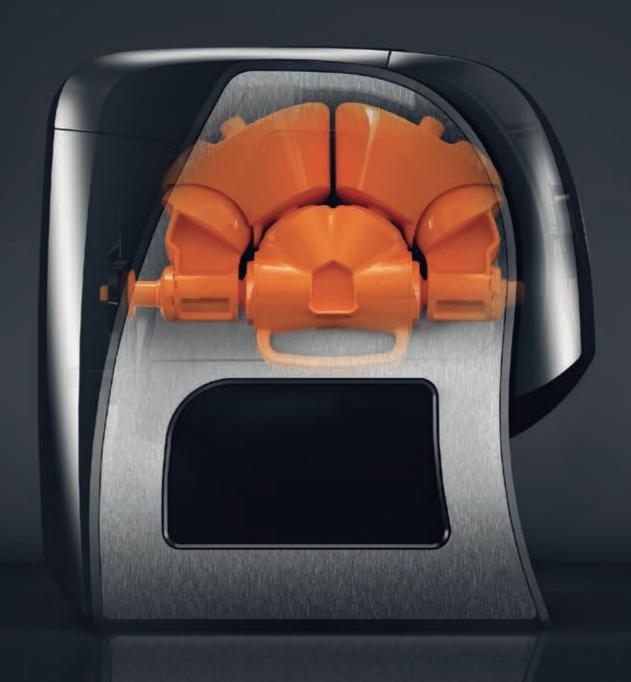

### THE SOUL IS INSIDE CONICAL SYSTEM

### Cold body and warm soul. That is the secret of a perfect juice.

The combination of cutting-edge technology, the cleanest cut and meticulous care of the fruit leads to perfection in every drop squeezed by Soul.

With the new tapered shape of its pressing units, the fruit enters the juice extraction system smoothly and perfectly centred. An accurate and perfect cut will obtain maximum juice and flavour from each piece.