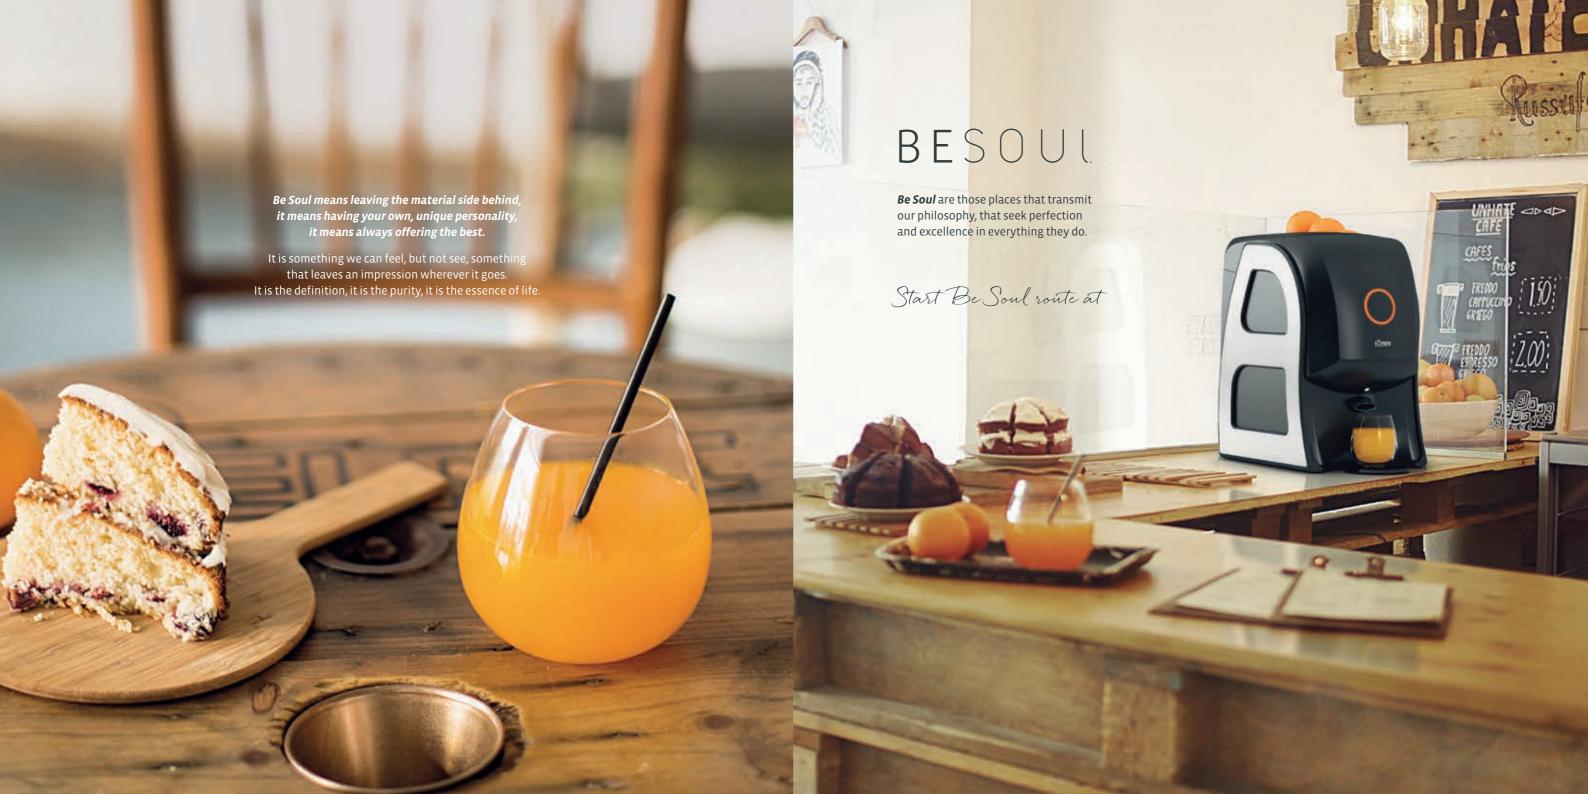

### A MACHINE WITH SOUL

We have concentrated the best of Zumex in one machine for you to enjoy the best juice extraction system in the smallest possible space.

It looks impressive, with its sporty curves and elegant lines that define its character; Soul is not just a design. Furthermore, it presents a new concept: **Push&Juice**, the simplest way to make a signature juice, and the best way to enjoy the essence of life.

### PUSH S J J C

Imagine pushing just one button and having fresh juice squeezed directly into the glass? As simple and as natural as that.

Making a juice becomes a breeze with Soul, giving way to a new era for professional juicers.