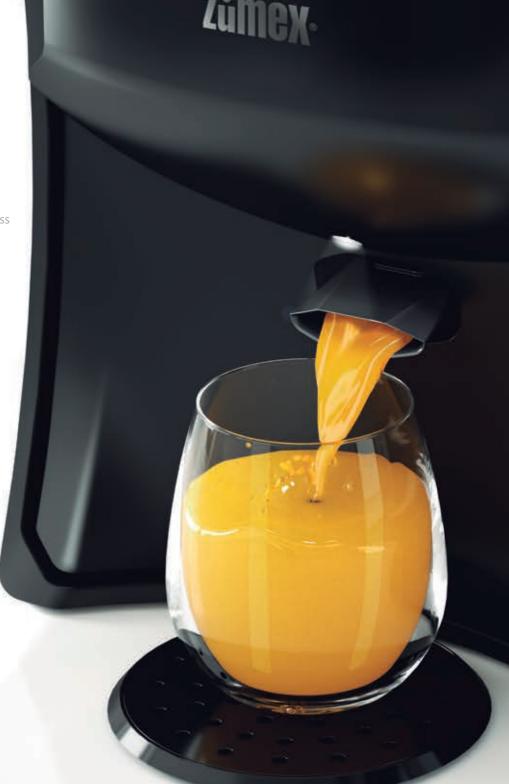

### FROM 0 TO 25 cl IN 15 SECONDS

We know that time cannot be an impediment, so Soul squeezes at high speeds, producing a juice in 15 seconds and 12 pieces of fruit a minute.

DIMENSIONS 260 x 430 x 435 mm.

IT SQUEEZES CITRUS FRUIT

ORANGES

LEMONS LIMES IJUICE IN

LARGER DIAMETER TO 80 MM

MIN 12 FRUITS

AUTONOMY FOR THE USER FEEDER WITH CAPACITY

3/4 FRUITS

 WEIGHT
 17kg I 37.4 lb