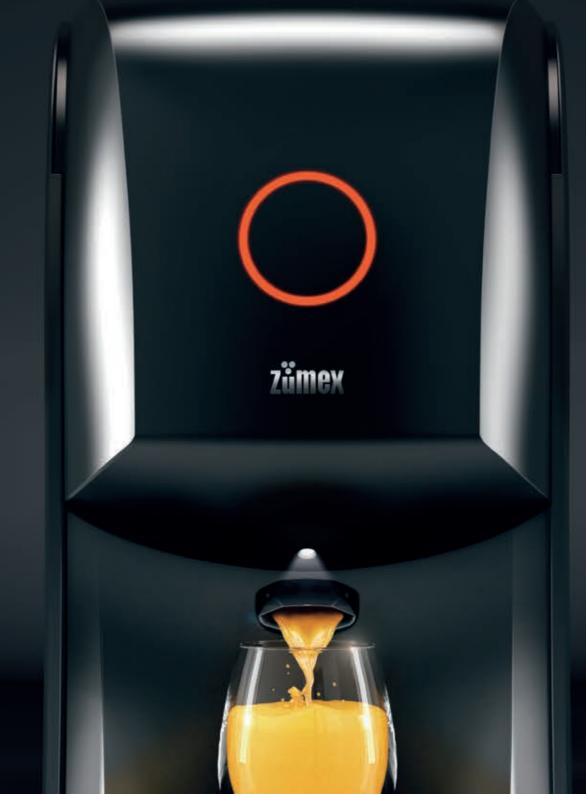

### PUSH S J J C

Imagine pushing just one button and having fresh juice squeezed directly into the glass? As simple and as natural as that.

Making a juice becomes a breeze with Soul, giving way to a new era for professional juicers.

A new concept with which you will enjoy the essence of a perfect juice.

### FROM 0 TO 25 cl IN 15 SECONDS

We know that time cannot be an impediment, so Soul squeezes at high speeds, producing a juice in 15 seconds and 12 pieces of fruit a minute.

DIMENSIONS 260 x 430 x 435 mm.